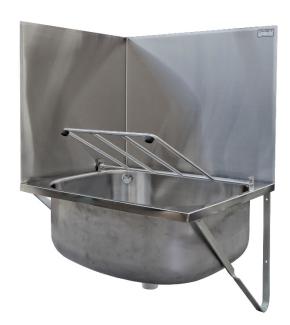

# Staybrite Cleaners Sinks

Model CLNSK Staybrite Standard Cleaners Sink

Model CLNSK-RHU Cleaners Sink+ RH Upstand

Model CLNSK-LHU with BG-CLNSK fitted

Please note that the wall brackets may differ from those pictured in the photographs

The standard Cleaners Sink (Model CLNSK) includes a 460Hx550W upstand with a bevelled edge to the rear which is designed to be fixed to the wall with UHB tape (supplied). This overlaps a 20mm upstand which is welded to the bowl ensuring a watertight seal and tidy finish. An optional robust stainless steel hinged grid (Model BG-CLNSK) for support and storage of buckets is available and this can be retrofitted to existing cleaners sinks. A round overflow to is fitted to the left rear radius.

# Specifying Guide When specifying this product please include: **Product Name** and **Code**.

**Options** 

BG-CLNSK - Cleaners Sink Bucket Grid

BG-CLNSK - Cleaners Sink Bucket Grid

**Front Elevation** 