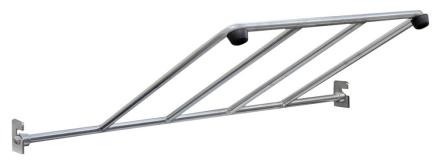

The standard Cleaners Sink (Model CLNSK) includes a 460Hx550W upstand with a bevelled edge to the rear which is designed to be fixed to the wall with UHB tape (supplied). This overlaps a 20mm upstand which is welded to the bowl ensuring a watertight seal and tidy finish. An optional robust stainless steel hinged grid (Model BG-CLNSK) for support and storage of buckets is available and this can be retrofitted to existing cleaners sinks. A round overflow to is fitted to the left rear radius.

# Specifying Guide When specifying this product please include: **Product Name** and **Code**.

**Options** 

BG-CLNSK - Cleaners Sink Bucket Grid

BG-CLNSK - Cleaners Sink Bucket Grid

**Front Elevation** 