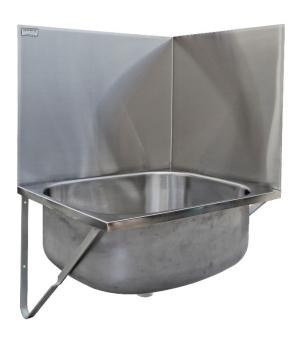

# Staybrite Cleaners Sinks

Model CLNSK Staybrite Standard Cleaners Sink

Model CLNSK-RHU Cleaners Sink+ RH Upstand

Model CLNSK-LHU with BG-CLNSK fitted

Please note that the wall brackets may differ from those pictured in the photographs

Corner versions of the cleaner's sinks are also available, Model CLNSK-LHU - Cleaners Sink+ LH Upstand and CLNSK-RHU - Cleaners Sink+ RH Upstand