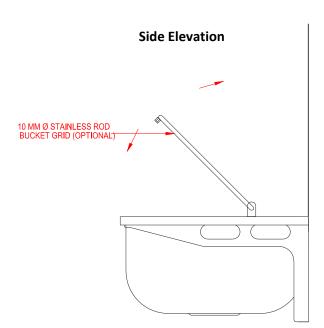

### Features & Benefits

- Tub made from 1.2mm 304 Grade Stainless Steel
- Integral 460mm splashback
- 2 x 2mm stainless steel brackets
- 90mm round basket waste
- Optional bucket grid

- Supplied flat packed ready for assembly and fitting
- Made in New Zealand
- Easy to clean & maintain

The standard Cleaners Sink (Model CLNSK) includes a 460Hx550W upstand with a bevelled edge to the rear which is designed to be fixed to the wall with UHB tape (supplied). This overlaps a 20mm upstand which is welded to the bowl ensuring a watertight seal and tidy finish. An optional robust stainless steel hinged grid (Model BG-CLNSK) for support and storage of buckets is available and this can be retrofitted to existing cleaners sinks. A round overflow to is fitted to the left rear radius.