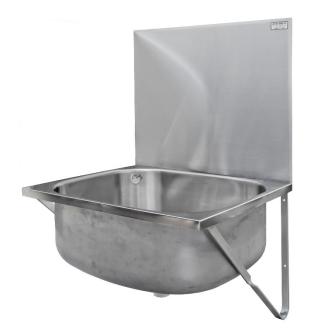

# Staybrite Cleaners Sinks

Model CLNSK Staybrite Standard Cleaners Sink

Model CLNSK-RHU Cleaners Sink+ RH Upstand

Model CLNSK-LHU with BG-CLNSK fitted

Please note that the wall brackets may differ from those pictured in the photographs

### About

The Staybrite Cleaners Sink consists of an extra-large 304 grade stainless steel tub (450x560x230mm D) which is designed for installation in industrial workshops, sports facilities, school bathrooms, hospitals, care facilities and early childhood education facilities.

The standard Cleaners Sink (Model CLNSK) includes a 460Hx550W upstand with a bevelled edge to the rear which is designed to be fixed to the wall with UHB tape (supplied). This overlaps a 20mm upstand which is welded to the bowl ensuring a watertight seal and tidy finish. An optional robust stainless steel hinged grid (Model BG-CLNSK) for support and storage of buckets is available and this can be retrofitted to existing cleaners sinks. A round overflow to is fitted to the left rear radius.