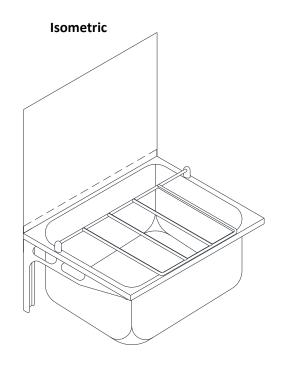

### Features & Benefits

- Tub made from 1.2mm 304 Grade Stainless Steel
- Integral 460mm splashback
- 2 x 2mm stainless steel brackets
- 90mm round basket waste
- Optional bucket grid

- Supplied flat packed ready for assembly and fitting
- Made in New Zealand
- Easy to clean & maintain

### About

The Staybrite Cleaners Sink consists of an extra-large 304 grade stainless steel tub (450x560x230mm D) which is designed for installation in industrial workshops, sports facilities, school bathrooms, hospitals, care facilities and early childhood education facilities.

The standard Cleaners Sink (Model CLNSK) includes a 460Hx550W upstand with a bevelled edge to the rear which is designed to be fixed to the wall with UHB tape (supplied). This overlaps a 20mm upstand which is welded to the bowl ensuring a watertight seal and tidy finish. An optional robust stainless steel hinged grid (Model BG-CLNSK) for support and storage of buckets is available and this can be retrofitted to existing cleaners sinks. A round overflow to is fitted to the left rear radius.