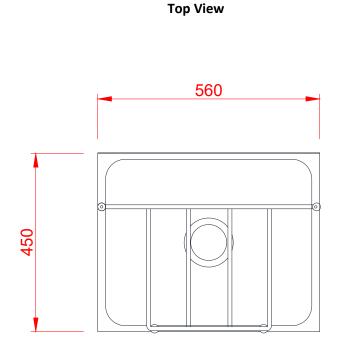

### About

The Staybrite Cleaners Sink consists of an extra-large 304 grade stainless steel tub (450x560x230mm D) which is designed for installation in industrial workshops, sports facilities, school bathrooms, hospitals, care facilities and early childhood education facilities.